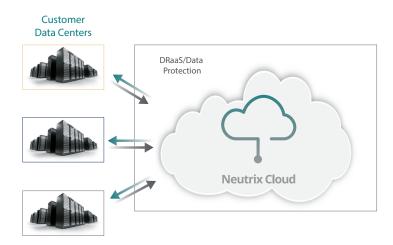

#### **FLEXIBILITY**

Multi-cloud, multi-availability zone, multi-protocol Neutrix Cloud makes it easier than ever to centralize your data and provide simultaneous access to multiple public cloud services. Run enterprise applications natively in your virtual private cloud while utilizing adjacent enterprise class storage. InfiniBox owners can easily implement Disaster Recovery as a Service (DRaaS) with Neutrix Cloud as the target for replication.