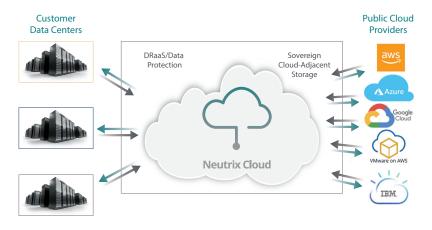

#### **FLEXIBILITY**

Multi-cloud, multi-availability zone, multi-protocol Neutrix Cloud makes it easier than ever to centralize your data and provide simultaneous access to multiple public cloud services. Run enterprise applications natively in your virtual private cloud while utilizing adjacent enterprise class storage. InfiniBox owners can easily implement Disaster Recovery as a Service (DRaaS) with Neutrix Cloud as the target for replication.

Easily on-ramp existing data for multicloud workload deployment

Your data is safe and secure in a sovereign cloud while applications can be moved between compute clouds for the best available pricing

On-demand disaster recovery for InfiniBox users