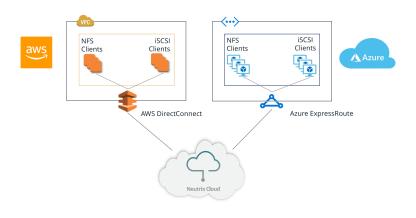

#### **FLEXIBILITY**

Multi-cloud, multi-availability zone, multi-protocol Neutrix Cloud makes it easier than ever to centralize your data and provide simultaneous access to multiple public cloud services. Run enterprise applications natively in your virtual private cloud while utilizing adjacent enterprise class storage. InfiniBox owners can easily implement Disaster Recovery as a Service (DRaaS) with Neutrix Cloud as the target for replication.